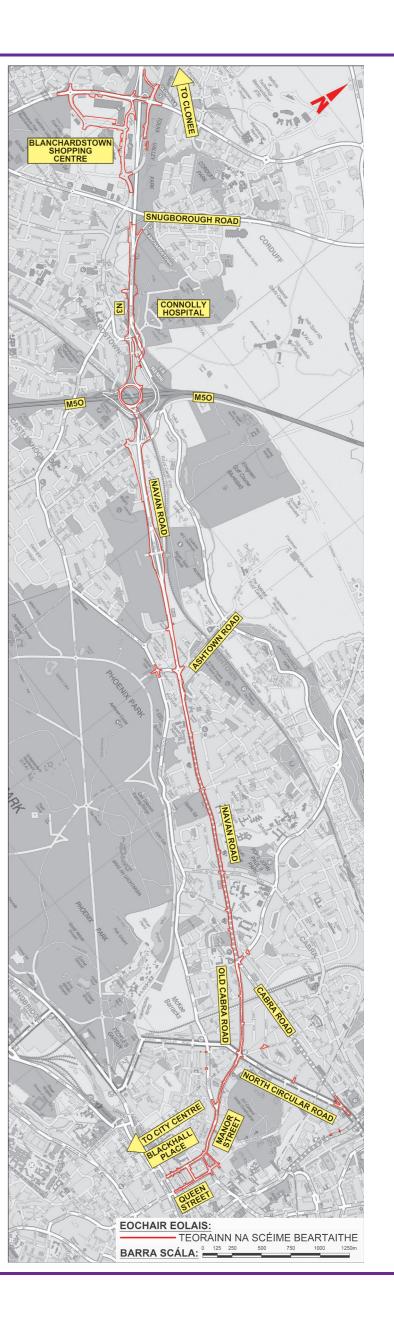

Maidir le tógáil na Scéime Croíchonair Bus ó Bhaile Bhlainséir go Lár na Cathrach, ar scéim í atá thart ar 10.9 km ar fad ar an iomlán, tosaíonn sí ag

sliosbhóthar Acomhal 3 (Baile Bhlainséir/Mullach Eadrad) ó dheas ón N3 agus leanann sí ar aghaidh feadh Bhóthar Bhaile Bhlainséir Theas/an R121 isteach

in Ionad Siopadóireachta Bhaile Bhlainséir. Ó láthair ceann turais nua siar ó thuaidh ó Ionad Siopadóireachta Bhaile Bhlainséir, leanann an Scéim bealach

isteach ar Bhóthar na hUaimhe/an N3 trí acomhal Bhóthar Snugborough, agus leanann sí an N3 agus Bóthar na hUaimhe chomh fada leis an acomhal le

Seanbhóthar na Cabraí, agus leanann sí bealach ansin feadh Sheanbhóthar na Cabraí, Shráid na Prúise, Shráid an Mhainéir agus Bhóthar na gCloch go dtí

an t-acomhal le Sráid an Rí Thuaidh. Leanann an Chroíchonair Bus bealach ansin feadh Phlás Blackhall chomh fada leis an acomhal le Cé Ellis. Ag an

acomhal idir Bóthar na gCloch agus Sráid Brunswick Thuaidh, leanfaidh rothaithe bealach feadh Shráid Brunswick Thuaidh, Lána Sheoirse agus Shráid na

Banríona chomh fada leis an acomhal le Cé Ellis/Cé Árann, a bhfuil gach ceann díobh lonnaithe i gContae Bhaile Átha Cliath agus laistigh de limistéar

riaracháin Chomhairle Cathrach Bhaile Átha Cliath nó de limistéar riaracháin Chomhairle Contae Fhine Gall, a bhfuil na nithe seo a leanas, i measc nithe

• Saoráidí nua/athchóirithe do choisithe agus cosáin nua/athchóirithe a sholáthar feadh na scéime, agus oibreacha coimhdeacha gaolmhara a sholáthar;

The construction of the Blanchardstown to City Centre Core Bus Corridor Scheme which has an overall length of approximately 10.9 km, and commences at Junction 3 (Blanchardstown / Mulhuddart) southbound off-slip from the N3 and proceeds along the R121 Blanchardstown Road South into the Blanchardstown Shopping Centre. From a new terminus to the north-west of Blanchardstown Shopping Centre, the Scheme is routed onto the N3 Navan Road via the Snugborough Road junction and follows the N3 and Navan Road as far as the junction with the Old Cabra Road, then routed along the Old Cabra Road, Prussia Street, Manor Street and Stoneybatter to the junction with King Street North. The Core Bus Corridor is then routed via Blackhall Place as far as the junction with Ellis Quay. At the Stoneybatter / Brunswick Street North junction, cyclists are routed along Brunswick Street North, George's Lane and Queen Street as far as the junction with Ellis Quay / Arran Quay, all in the County of Dublin and within the Dublin City Council (DCC) and Fingal County Council (FCC) administrative areas, comprising inter alia: