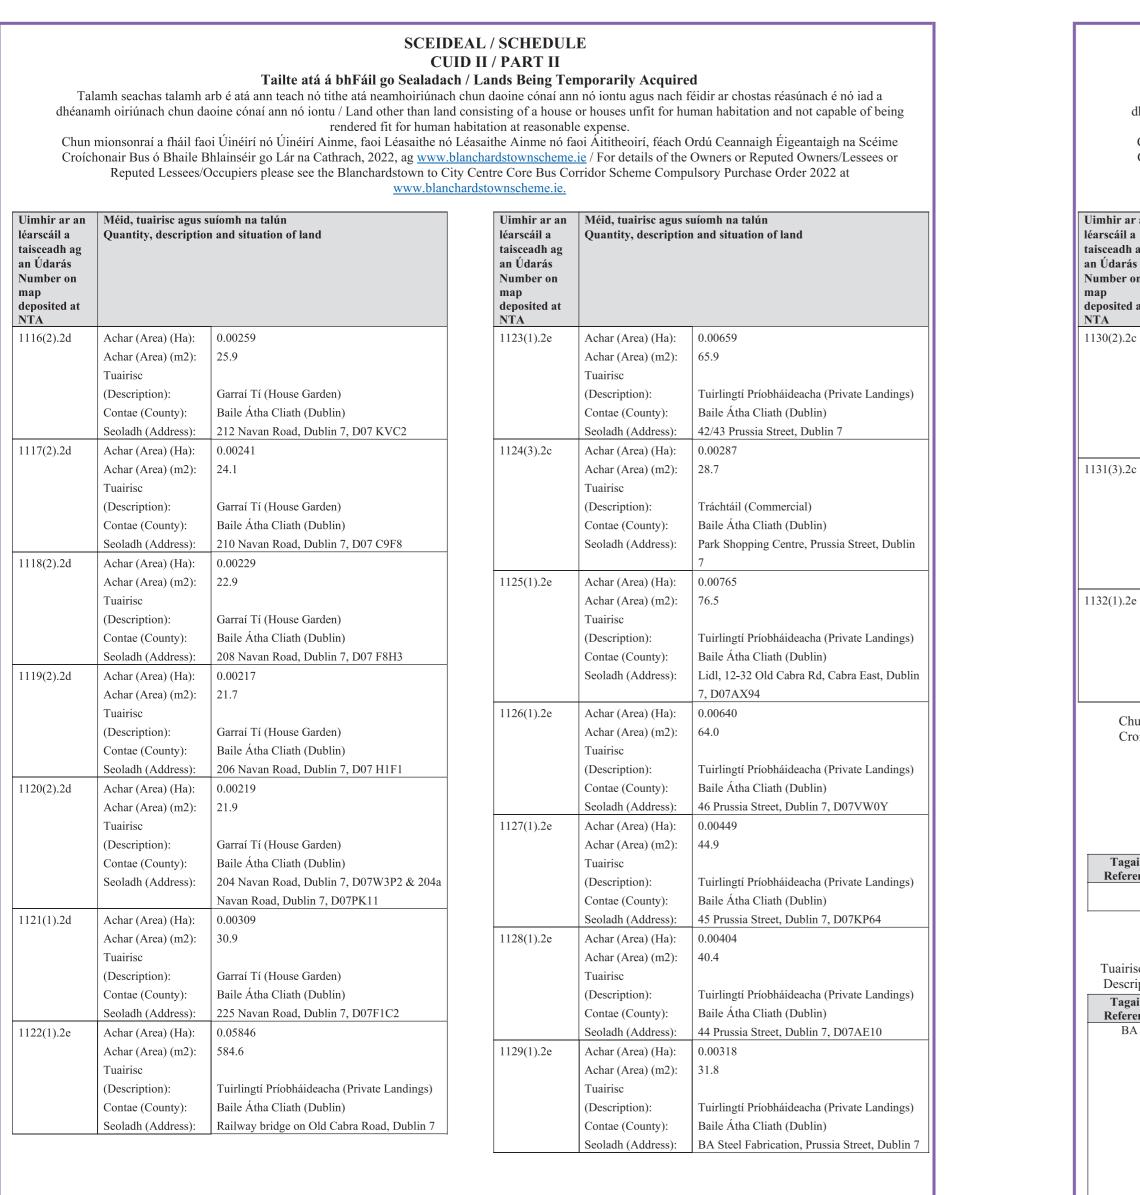

**CUID I / PART I Buan / Lands Being Permanently Acquired** iúnach chun daoine cónaí ann nó iontu agus nach féidir ar chostas réasúnach é nó iad a an land consisting of a house or houses unfit for human habitation and not capable of being uman habitation at reasonable expense. the nó Léasaithe Ainme nó faoi Áititheoirí, féach Ordú Ceannaigh Éigeantaigh na Scéime www.blanchardstownscheme.ie/ For details of the Owners or Reputed Owners/Lessees or n to City Centre Core Bus Corridor Scheme Compulsory Purchase Order 2022 at *Lblanchardstownscheme.ie.* 

| Uimhir ar               | Méid, tuairisc agus s | suíomh na talún                           |  |  |  |  |
|-------------------------|-----------------------|-------------------------------------------|--|--|--|--|
| an léarscáil            |                       | n and situation of land                   |  |  |  |  |
| a taisceadh             |                       |                                           |  |  |  |  |
| ag an                   |                       |                                           |  |  |  |  |
| Údarás<br>Normely en en |                       |                                           |  |  |  |  |
| Number on<br>map        |                       |                                           |  |  |  |  |
| deposited at            |                       |                                           |  |  |  |  |
| NTA                     |                       | 1                                         |  |  |  |  |
| 1002(19).1h             | Achar (Area) (Ha):    | 0.09850                                   |  |  |  |  |
|                         | Achar (Area) (m2):    | 985.0                                     |  |  |  |  |
|                         | Tuairisc              |                                           |  |  |  |  |
|                         | (Description):        | Criosaithe (Zoned)                        |  |  |  |  |
|                         | Contae (County):      | Baile Átha Cliath (Dublin)                |  |  |  |  |
|                         | Seoladh (Address):    | Green area adjacent to New River Road,    |  |  |  |  |
|                         |                       | Castleknock, Dublin 15                    |  |  |  |  |
| 1003(1).1c              | Achar (Area) (Ha):    | 0.01501                                   |  |  |  |  |
|                         | Achar (Area) (m2):    | 150.1                                     |  |  |  |  |
|                         | Tuairisc              |                                           |  |  |  |  |
|                         | (Description):        | Tráchtáil (Commercial)                    |  |  |  |  |
|                         | Contae (County):      | Baile Átha Cliath (Dublin)                |  |  |  |  |
|                         | Seoladh (Address):    | Eir, Blanchardstown Centre, Dublin 15,    |  |  |  |  |
|                         |                       | D15KP23                                   |  |  |  |  |
| 1004(01).1c             | Achar (Area) (Ha):    | 0.00470                                   |  |  |  |  |
|                         | Achar (Area) (m2):    | 47.0                                      |  |  |  |  |
|                         | Tuairisc              |                                           |  |  |  |  |
|                         | (Description):        | Tráchtáil (Commercial)                    |  |  |  |  |
|                         | Contae (County):      | Baile Átha Cliath (Dublin)                |  |  |  |  |
|                         | Seoladh (Address):    | Access Roadway at Blanchardstown Shopping |  |  |  |  |
|                         |                       | Centre, Blanchardstown, Dublin 15         |  |  |  |  |
| 1004(02).1c             | Achar (Area) (Ha):    | 0.01183                                   |  |  |  |  |
|                         | Achar (Area) (m2):    | 118.3                                     |  |  |  |  |
|                         | Tuairisc              |                                           |  |  |  |  |
|                         | (Description):        | Tráchtáil (Commercial)                    |  |  |  |  |
|                         | Contae (County):      | Baile Átha Cliath (Dublin)                |  |  |  |  |
|                         | Seoladh (Address):    | Access Roadway at Blanchardstown Shopping |  |  |  |  |
|                         |                       | Centre, Blanchardstown, Dublin 15         |  |  |  |  |
| 1004(05).1c             | Achar (Area) (Ha):    | 0.17237                                   |  |  |  |  |
|                         | Achar (Area) (m2):    | 1723.7                                    |  |  |  |  |
|                         | Tuairisc              |                                           |  |  |  |  |
|                         | (Description):        | Tráchtáil (Commercial)                    |  |  |  |  |
|                         | Contae (County):      | Baile Átha Cliath (Dublin)                |  |  |  |  |
|                         | Seoladh (Address):    | Lands at Blanchardstown Shopping Centre,  |  |  |  |  |
|                         |                       | Dublin 15                                 |  |  |  |  |
| 1004(06).1c             | Achar (Area) (Ha):    | 0.01537                                   |  |  |  |  |
|                         | Achar (Area) (m2):    | 153.7                                     |  |  |  |  |
|                         | Tuairisc              |                                           |  |  |  |  |
|                         | (Description):        | Tráchtáil (Commercial)                    |  |  |  |  |
|                         | Contae (County):      | Baile Átha Cliath (Dublin)                |  |  |  |  |
|                         | Seoladh (Address):    | Lands at Blanchardstown Shopping Centre,  |  |  |  |  |
|                         | i                     | 11 0 /                                    |  |  |  |  |