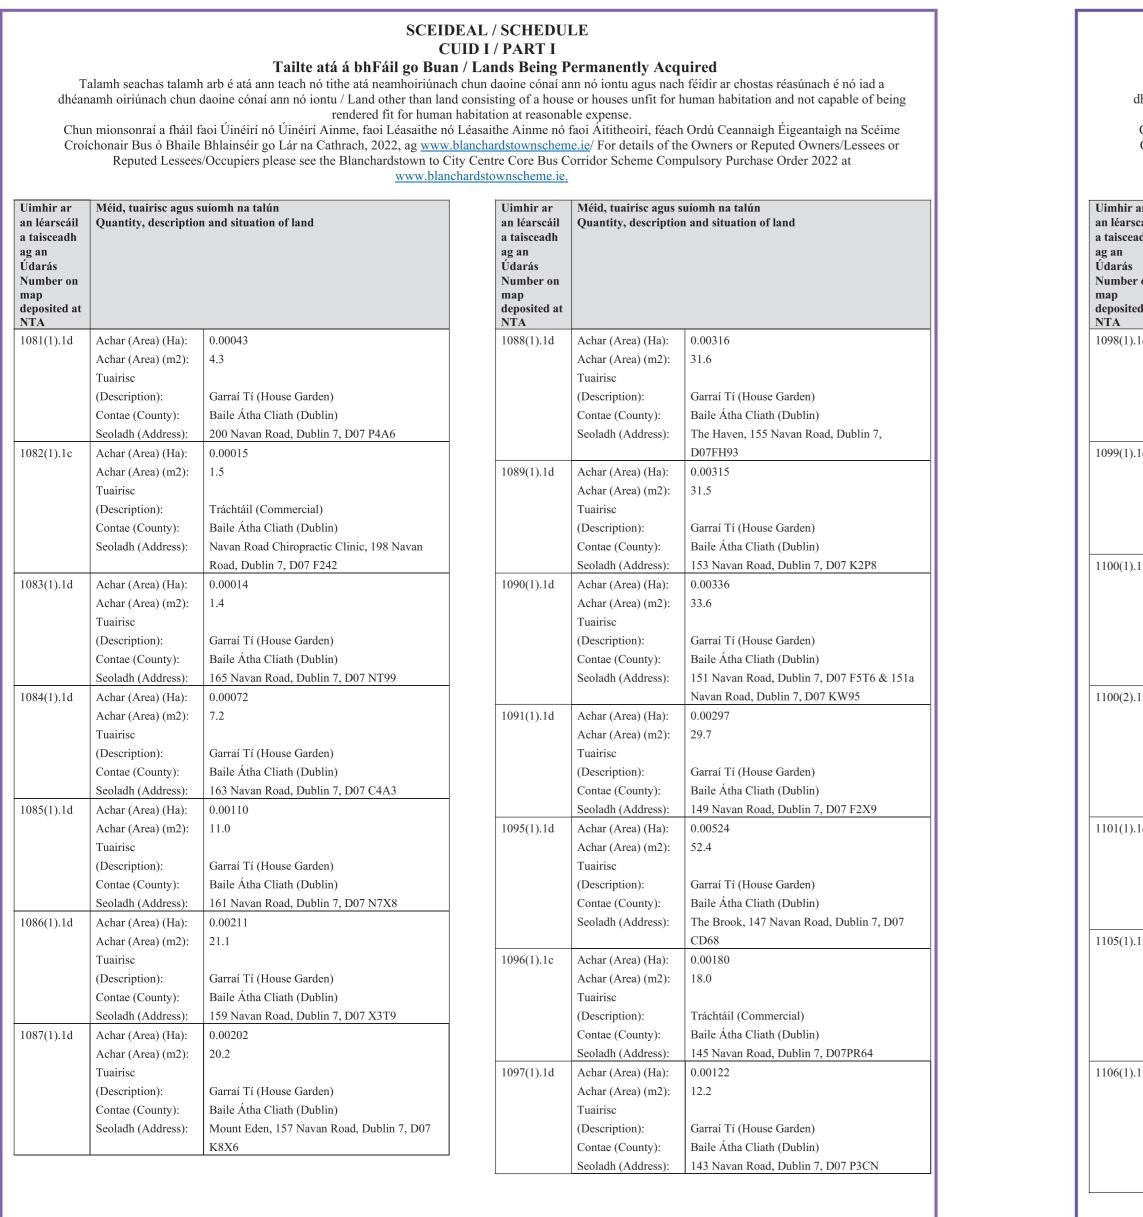

**CUID I / PART I Buan / Lands Being Permanently Acquired** iúnach chun daoine cónaí ann nó iontu agus nach féidir ar chostas réasúnach é nó iad a an land consisting of a house or houses unfit for human habitation and not capable of being uman habitation at reasonable expense. the nó Léasaithe Ainme nó faoi Áititheoirí, féach Ordú Ceannaigh Éigeantaigh na Scéime www.blanchardstownscheme.ie/ For details of the Owners or Reputed Owners/Lessees or n to City Centre Core Bus Corridor Scheme Compulsory Purchase Order 2022 at *Lblanchardstownscheme.ie.* 

| Uimhir ar               | Méid, tuairisc agus s | suíomh na talún                           |  |  |  |  |
|-------------------------|-----------------------|-------------------------------------------|--|--|--|--|
| an léarscáil            |                       | n and situation of land                   |  |  |  |  |
| a taisceadh             |                       |                                           |  |  |  |  |
| ag an                   |                       |                                           |  |  |  |  |
| Údarás<br>Normely en en |                       |                                           |  |  |  |  |
| Number on<br>map        |                       |                                           |  |  |  |  |
| deposited at            |                       |                                           |  |  |  |  |
| NTA                     |                       | 1                                         |  |  |  |  |
| 1002(19).1h             | Achar (Area) (Ha):    | 0.09850                                   |  |  |  |  |
|                         | Achar (Area) (m2):    | 985.0                                     |  |  |  |  |
|                         | Tuairisc              |                                           |  |  |  |  |
|                         | (Description):        | Criosaithe (Zoned)                        |  |  |  |  |
|                         | Contae (County):      | Baile Átha Cliath (Dublin)                |  |  |  |  |
|                         | Seoladh (Address):    | Green area adjacent to New River Road,    |  |  |  |  |
|                         |                       | Castleknock, Dublin 15                    |  |  |  |  |
| 1003(1).1c              | Achar (Area) (Ha):    | 0.01501                                   |  |  |  |  |
|                         | Achar (Area) (m2):    | 150.1                                     |  |  |  |  |
|                         | Tuairisc              |                                           |  |  |  |  |
|                         | (Description):        | Tráchtáil (Commercial)                    |  |  |  |  |
|                         | Contae (County):      | Baile Átha Cliath (Dublin)                |  |  |  |  |
|                         | Seoladh (Address):    | Eir, Blanchardstown Centre, Dublin 15,    |  |  |  |  |
|                         |                       | D15KP23                                   |  |  |  |  |
| 1004(01).1c             | Achar (Area) (Ha):    | 0.00470                                   |  |  |  |  |
|                         | Achar (Area) (m2):    | 47.0                                      |  |  |  |  |
|                         | Tuairisc              |                                           |  |  |  |  |
|                         | (Description):        | Tráchtáil (Commercial)                    |  |  |  |  |
|                         | Contae (County):      | Baile Átha Cliath (Dublin)                |  |  |  |  |
|                         | Seoladh (Address):    | Access Roadway at Blanchardstown Shopping |  |  |  |  |
|                         |                       | Centre, Blanchardstown, Dublin 15         |  |  |  |  |
| 1004(02).1c             | Achar (Area) (Ha):    | 0.01183                                   |  |  |  |  |
|                         | Achar (Area) (m2):    | 118.3                                     |  |  |  |  |
|                         | Tuairisc              |                                           |  |  |  |  |
|                         | (Description):        | Tráchtáil (Commercial)                    |  |  |  |  |
|                         | Contae (County):      | Baile Átha Cliath (Dublin)                |  |  |  |  |
|                         | Seoladh (Address):    | Access Roadway at Blanchardstown Shopping |  |  |  |  |
|                         |                       | Centre, Blanchardstown, Dublin 15         |  |  |  |  |
| 1004(05).1c             | Achar (Area) (Ha):    | 0.17237                                   |  |  |  |  |
|                         | Achar (Area) (m2):    | 1723.7                                    |  |  |  |  |
|                         | Tuairisc              |                                           |  |  |  |  |
|                         | (Description):        | Tráchtáil (Commercial)                    |  |  |  |  |
|                         | Contae (County):      | Baile Átha Cliath (Dublin)                |  |  |  |  |
|                         | Seoladh (Address):    | Lands at Blanchardstown Shopping Centre,  |  |  |  |  |
|                         |                       | Dublin 15                                 |  |  |  |  |
| 1004(06).1c             | Achar (Area) (Ha):    | 0.01537                                   |  |  |  |  |
|                         | Achar (Area) (m2):    | 153.7                                     |  |  |  |  |
|                         | Tuairisc              |                                           |  |  |  |  |
|                         | (Description):        | Tráchtáil (Commercial)                    |  |  |  |  |
|                         | Contae (County):      | Baile Átha Cliath (Dublin)                |  |  |  |  |
|                         | Seoladh (Address):    | Lands at Blanchardstown Shopping Centre,  |  |  |  |  |
|                         | i                     | 11 0 /                                    |  |  |  |  |