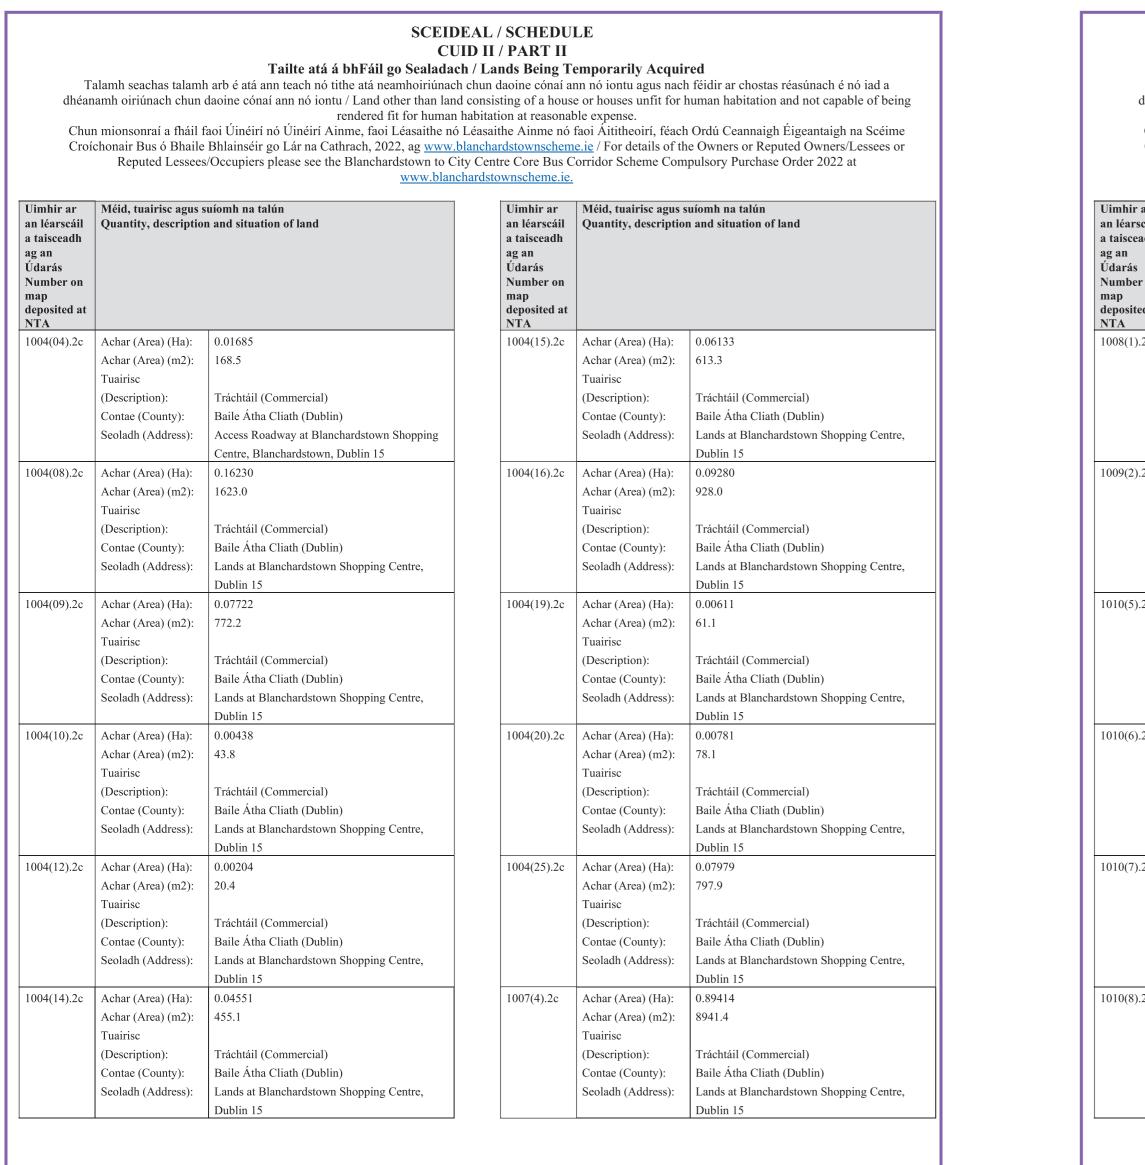

#### Tailte atá á bhFáil go Buan / Lands Being Permanently Acquired

Talamh seachas talamh arb é atá ann teach nó tithe atá neamhoiriúnach chun daoine cónaí ann nó iontu agus nach féidir ar chostas réasúnach é nó iad a dhéanamh oiriúnach chun daoine cónaí ann nó iontu / Land other than land consisting of a house or houses unfit for human habitation and not capable of being rendered fit for human habitation at reasonable expense.

| ir ar<br>rscáil<br>ceadh<br>ás<br>ber on<br>ited at | Méid, tuairisc agus suíomh na talún<br>Quantity, description and situation of land |                                                     | Uimhir ar<br>an léarscáil<br>a taisceadh<br>ag an<br>Údarás<br>Number on<br>map<br>deposited at<br>NTA | Méid, tuairisc agus suíomh na talún<br>Quantity, description and situation of land |                                                     |
|-----------------------------------------------------|------------------------------------------------------------------------------------|-----------------------------------------------------|--------------------------------------------------------------------------------------------------------|------------------------------------------------------------------------------------|-----------------------------------------------------|
| 1).1c                                               | Achar (Area) (Ha): 0.09061                                                         |                                                     | 1010(3).1f                                                                                             | Achar (Area) (Ha):                                                                 | 0.00226                                             |
|                                                     | Achar (Area) (m2):                                                                 | 906.1                                               |                                                                                                        | Achar (Area) (m2):                                                                 | 22.6                                                |
|                                                     | Tuairisc                                                                           |                                                     |                                                                                                        | Tuairisc                                                                           |                                                     |
|                                                     | (Description):                                                                     | Tráchtáil (Commercial)                              |                                                                                                        | (Description):                                                                     | Áineas (Recreational)                               |
|                                                     | Contae (County):                                                                   | Baile Átha Cliath (Dublin)                          |                                                                                                        | Contae (County):                                                                   | Baile Átha Cliath (Dublin)                          |
|                                                     | Seoladh (Address):                                                                 | Lands at Blanchardstown Shopping Centre,            |                                                                                                        | Seoladh (Address):                                                                 | Ground adjoining N3 & Waste Water P                 |
|                                                     |                                                                                    | Dublin 15                                           |                                                                                                        |                                                                                    | Station, Blanchardstown, Dublin 15                  |
| 2).1c                                               | Achar (Area) (Ha):                                                                 | 0.41447                                             | 1010(4).1g                                                                                             | Achar (Area) (Ha):                                                                 | 0.00071                                             |
|                                                     | Achar (Area) (m2):                                                                 | 4144.7                                              |                                                                                                        | Achar (Area) (m2):                                                                 | 7.1                                                 |
|                                                     | Tuairisc                                                                           |                                                     |                                                                                                        | Tuairisc                                                                           |                                                     |
|                                                     | (Description):                                                                     | Tráchtáil (Commercial)                              |                                                                                                        | (Description):                                                                     | Leaba abhann (Riverbed)                             |
|                                                     | Contae (County):                                                                   | Baile Átha Cliath (Dublin)                          |                                                                                                        | Contae (County):                                                                   | Baile Átha Cliath (Dublin)                          |
|                                                     | Seoladh (Address):                                                                 | Lands at Blanchardstown Shopping Centre,            |                                                                                                        | Seoladh (Address):                                                                 | Ground adjoining N3 & Waste Water Pr                |
|                                                     |                                                                                    | Dublin 15                                           |                                                                                                        |                                                                                    | Station, Blanchardstown, Dublin 15                  |
| 3).1c                                               | Achar (Area) (Ha):                                                                 | 0.02514                                             | 1011(1).1h                                                                                             | Achar (Area) (Ha):                                                                 | 0.02130                                             |
|                                                     | Achar (Area) (m2):                                                                 | 251.4                                               |                                                                                                        | Achar (Area) (m2):                                                                 | 213.0                                               |
|                                                     | Tuairisc                                                                           |                                                     |                                                                                                        | Tuairisc                                                                           |                                                     |
|                                                     | (Description):                                                                     | Tráchtáil (Commercial)                              |                                                                                                        | (Description):                                                                     | Criosaithe (Zoned)                                  |
|                                                     | Contae (County):                                                                   | Baile Átha Cliath (Dublin)                          |                                                                                                        | Contae (County):                                                                   | Baile Átha Cliath (Dublin)                          |
|                                                     | Seoladh (Address):                                                                 | Lands at Blanchardstown Shopping Centre,            |                                                                                                        | Seoladh (Address):                                                                 | Embankment to rear of 1&3 Herbert Ro                |
|                                                     |                                                                                    | Dublin 15                                           |                                                                                                        |                                                                                    | Blanchardstown, Dublin 15                           |
| ).1f                                                | Achar (Area) (Ha):                                                                 | 0.07935                                             | 1012(1).1f                                                                                             | Achar (Area) (Ha):                                                                 | 0.01688                                             |
|                                                     | Achar (Area) (m2):                                                                 | 793.5                                               |                                                                                                        | Achar (Area) (m2):                                                                 | 168.8                                               |
|                                                     | Tuairisc                                                                           |                                                     |                                                                                                        | Tuairisc                                                                           |                                                     |
|                                                     | (Description):                                                                     | Áineas (Recreational)                               |                                                                                                        | (Description):                                                                     | Áineas (Recreational)                               |
|                                                     | Contae (County):                                                                   | Baile Átha Cliath (Dublin)                          |                                                                                                        | Contae (County):                                                                   | Baile Átha Cliath (Dublin)                          |
|                                                     | Seoladh (Address):                                                                 | Millennium Park, Blanchardstown Road South,         |                                                                                                        | Seoladh (Address):                                                                 | Green space & embankment at Millstead               |
| ) 10                                                |                                                                                    | Blanchardstown, Dublin 15                           | 1012(2) 10                                                                                             |                                                                                    | Blanchardstown, Dublin 15                           |
| ).1f                                                | Achar (Area) (Ha):                                                                 | 0.12275                                             | 1012(2).1f                                                                                             | Achar (Area) (Ha):                                                                 | 0.00300                                             |
|                                                     | Achar (Area) (m2):                                                                 | 1227.5                                              |                                                                                                        | Achar (Area) (m2):                                                                 | 30.0                                                |
|                                                     | Tuairisc                                                                           | Áinaga (Bagragational)                              |                                                                                                        | Tuairisc                                                                           | Áinaga (Bagraptional)                               |
|                                                     | (Description):                                                                     | Áineas (Recreational)<br>Baile Átha Cliath (Dublin) |                                                                                                        | (Description):                                                                     | Áineas (Recreational)<br>Baile Átha Cliath (Dublin) |
|                                                     | Contae (County):<br>Seoladh (Address):                                             | Ground adjoining N3 & Waste Water Pump              |                                                                                                        | Contae (County):<br>Seoladh (Address):                                             | Green space & embankment at Millsteau               |
|                                                     | Seolauli (Address):                                                                | Station, Blanchardstown, Dublin 15                  |                                                                                                        | Seolauli (Address):                                                                | Blanchardstown, Dublin 15                           |
| ).1f                                                | Achar (Area) (Ha):                                                                 | 0.00087                                             | 1013(1).1f                                                                                             | Achar (Area) (Ha):                                                                 | 0.01806                                             |
| <i>J</i> .11                                        |                                                                                    | 8.7                                                 | 1013(1).11                                                                                             |                                                                                    | 180.6                                               |
|                                                     | Achar (Area) (m2):<br>Tuairisc                                                     | 0.7                                                 |                                                                                                        | Achar (Area) (m2):<br>Tuairisc                                                     | 100.0                                               |
|                                                     | (Description):                                                                     | Áineas (Recreational)                               |                                                                                                        | (Description):                                                                     | Áineas (Recreational)                               |
|                                                     | Contae (County):                                                                   | Baile Átha Cliath (Dublin)                          |                                                                                                        | Contae (County):                                                                   | Baile Átha Cliath (Dublin)                          |
|                                                     | Seoladh (Address):                                                                 | Ground adjoining N3 & Waste Water Pump              |                                                                                                        | Seoladh (Address):                                                                 | Ground adjacent to N3, Blanchardstowr               |
|                                                     | Scolauli (Audress):                                                                | Station, Blanchardstown, Dublin 15                  |                                                                                                        | Scolauli (Audress):                                                                | Dublin 15                                           |