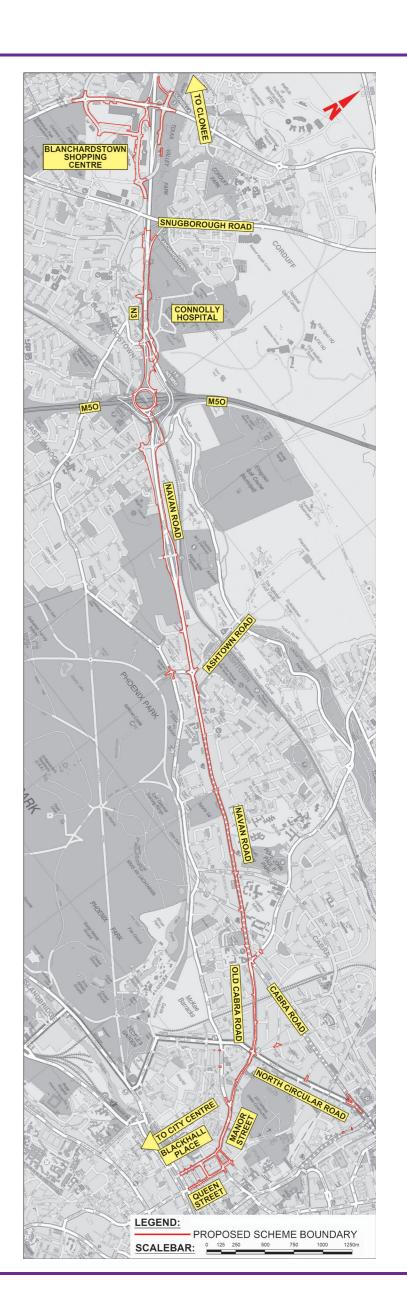

Maidir le tógáil na Scéime Croíchonair Bus ó Bhaile Bhlainséir go Lár na Cathrach, ar scéim í atá thart ar 10.9 km ar fad ar an iomlán, tosaíonn sí ag

sliosbhóthar Acomhal 3 (Baile Bhlainséir/Mullach Eadrad) ó dheas ón N3 agus leanann sí ar aghaidh feadh Bhóthar Bhaile Bhlainséir Theas/an R121 isteach

in Ionad Siopadóireachta Bhaile Bhlainséir. Ó láthair ceann turais nua siar ó thuaidh ó Ionad Siopadóireachta Bhaile Bhlainséir, leanann an Scéim bealach

isteach ar Bhóthar na hUaimhe/an N3 trí acomhal Bhóthar Snugborough, agus leanann sí an N3 agus Bóthar na hUaimhe chomh fada leis an acomhal le

Seanbhóthar na Cabraí, agus leanann sí bealach ansin feadh Sheanbhóthar na Cabraí, Shráid na Prúise, Shráid an Mhainéir agus Bhóthar na gCloch go dtí

an t-acomhal le Sráid an Rí Thuaidh. Leanann an Chroíchonair Bus bealach ansin feadh Phlás Blackhall chomh fada leis an acomhal le Cé Ellis. Ag an

acomhal idir Bóthar na gCloch agus Sráid Brunswick Thuaidh, leanfaidh rothaithe bealach feadh Shráid Brunswick Thuaidh, Lána Sheoirse agus Shráid na

Banríona chomh fada leis an acomhal le Cé Ellis/Cé Árann, a bhfuil gach ceann díobh lonnaithe i gContae Bhaile Átha Cliath agus laistigh de limistéar

riaracháin Chomhairle Cathrach Bhaile Átha Cliath nó de limistéar riaracháin Chomhairle Contae Fhine Gall, a bhfuil na nithe seo a leanas, i measc nithe

• Saoráidí nua/athchóirithe do choisithe agus cosáin nua/athchóirithe a sholáthar feadh na scéime, agus oibreacha coimhdeacha gaolmhara a sholáthar;

The construction of the Blanchardstown to City Centre Core Bus Corridor Scheme which has an overall length of approximately 10.9 km, and commences at Junction 3 (Blanchardstown / Mulhuddart) southbound off-slip from the N3 and proceeds along the R121 Blanchardstown Road South into the Blanchardstown Shopping Centre. From a new terminus to the north-west of Blanchardstown Shopping Centre, the Scheme is routed onto the N3 Navan Road via the Snugborough Road junction and follows the N3 and Navan Road as far as the junction with the Old Cabra Road, then routed along the Old Cabra Road, Prussia Street, Manor Street and Stoneybatter to the junction with King Street North. The Core Bus Corridor is then routed via Blackhall Place as far as the junction with Ellis Quay. At the Stoneybatter / Brunswick Street North junction, cyclists are routed along Brunswick Street North, George's Lane and Queen Street as far as the junction with Ellis Quay / Arran Quay, all in the County of Dublin and within the Dublin City Council (DCC) and Fingal County Council (FCC) administrative areas, comprising inter alia: